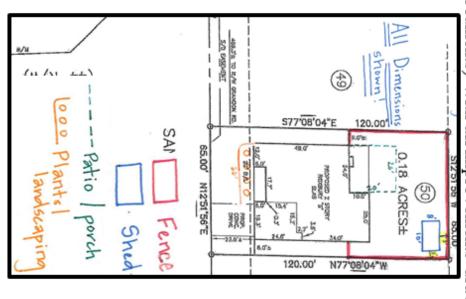

## Architectural Committee Request Form Instructions

Examples of Site Plan with location and dimensions of improvements indicated.

You must submit your site plan using a form like one of the two below. You must include the dimensions of all requested improvements as well their distance from your property lines

## Preferred

Foundation survey (typically included in your closing documents) with all improvements drawn.

Plat of the community with your house and improvements drawn on your lot. This plat can be found one the Register of Deeds website for your county.