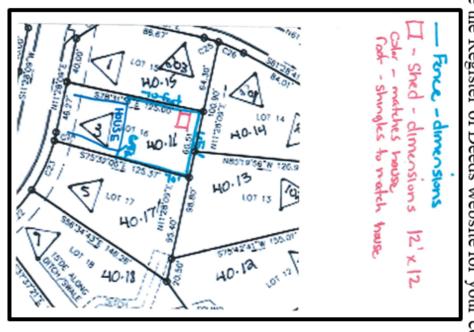

## Architectural Committee Request Form Instructions

Examples of Site Plan with location and dimensions of improvements indicated.

You must submit your site plan using a form like one of the two below. You must include the dimensions of all requested improvements as well their distance from your property lines

## Preferred

Foundation survey (typically included in your closing documents) with all improvements drawn.

Plat of the community with your house and improvements drawn on your lot. This plat can be found one the Register of Deeds website for your county.