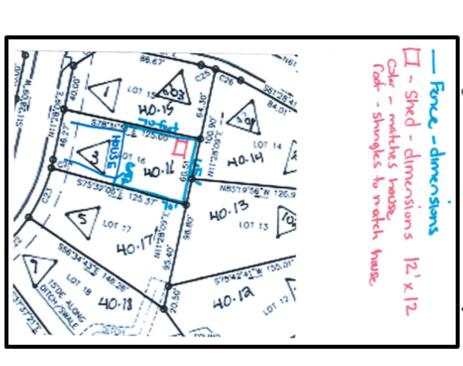

## Architectural Committee Request Form Instructions

Examples of Site Plan with location and dimensions of improvements indicated.

You must submit your site plan using a form like one of the two below. You must include the dimensions of all requested improvements as well their distance from your property lines

### Preferred

Foundation survey (typically included in your closing documents) with all improvements drawn.

Plat of the community with your house and improvements drawn on your lot. This plat can be found one the Register of Deeds website for your county.