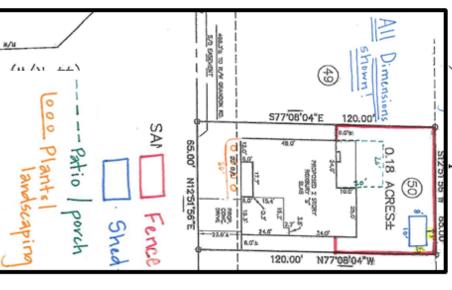

## Architectural Committee Request Form Instructions

Examples of Site Plan with location and dimensions of improvements indicated.

You must submit your site plan using a form like one of the two below. You must include the dimensions of all requested improvements as well their distance from your property lines

### Preferred

Foundation survey (typically included in your closing documents) with all improvements drawn.

Plat of the community with your house and improvements drawn on your lot. This plat can be found one the Register of Deeds website for your county.