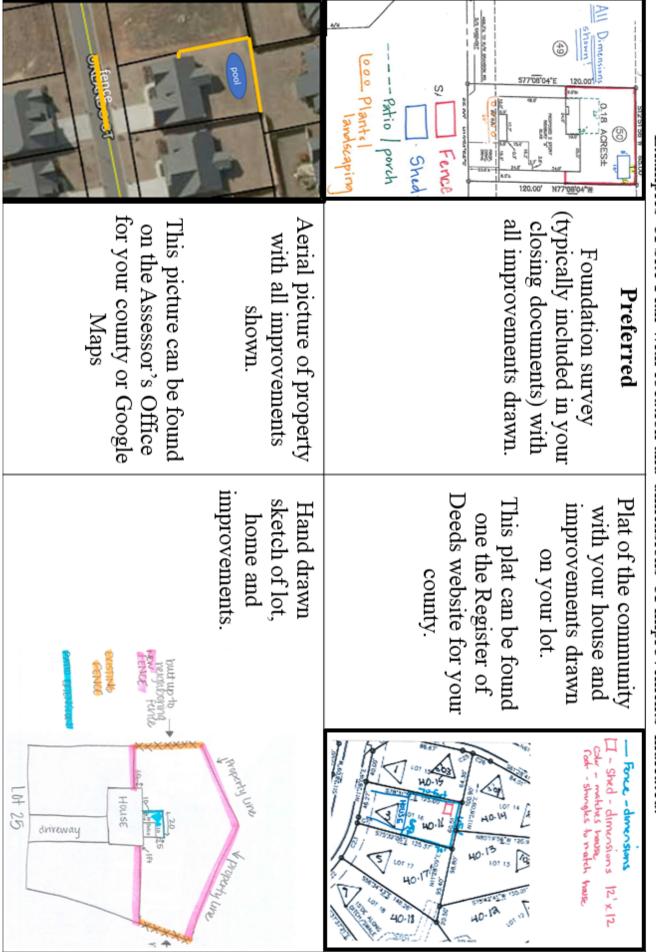

vement, include what you<br>are requesting, where it will be<br>placed and a description of what<br>it will look like.<br>Include the name and phone<br>number for the contractor                                                   |                                                             | Your contact information, so we<br>can contact you with information<br>regarding your request |          |

## Architectural Committee Request Form Instructions

This guide will aid you in completing an Architectural Committee Request, incomplete requests will not be accepted. If you have any questions, contact your representative via the information on the top of the form. Requests will not be accepted by any third party.



Examples of Site Plan with location and dimensions of improvements indicated