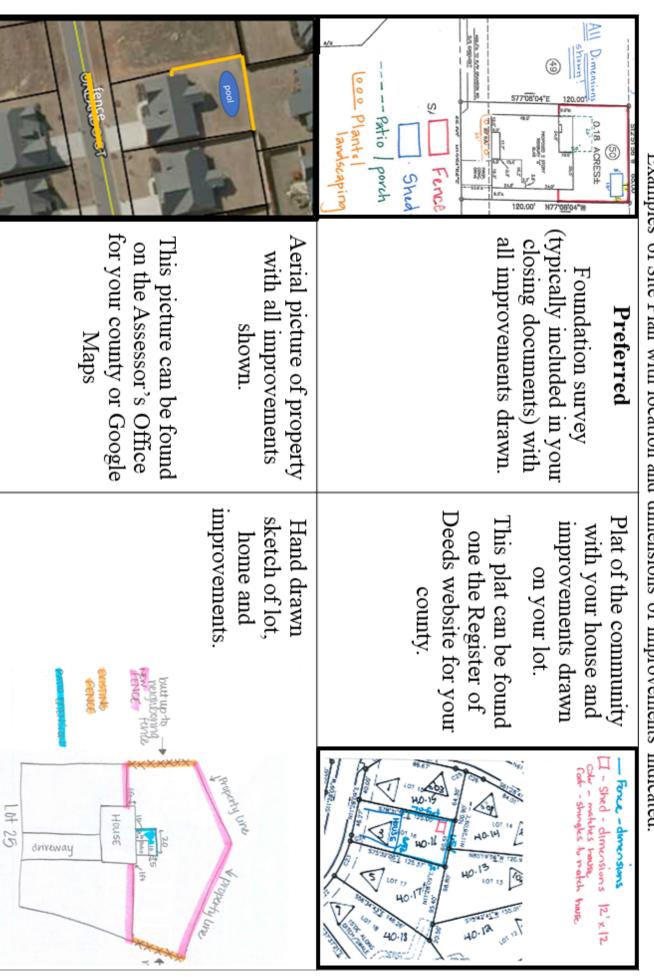

Further information and an example on the following page

A visual representation of your requested improvement. This can be a drawing, picture form a brochure or an image from the internet.

You must sign and date your request before submitting, electronic signatures are **not** accepted.

## Architectural Committee Request Form Instructions

Examples of Site Plan with location and dimensions of improvements indicated